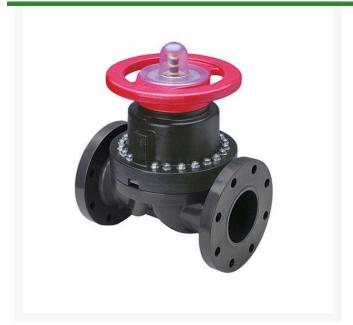

## 1-1/4 PVC Dphgm Valve Flg w/EPDM

RG2723012

## **Details**

This full-featured PVC valve is engineered to provide accurate throttling control and shutoff for industrial, chemical and water treatment applications. Weirtype design eliminates entrapped fluids in valve and is excellent for handling liquids with suspended solids, viscous fluids and slurries. Available with a variety of Diaphragm material options. Easy-grip, high-impact polypropylene handwheel. Built-in, clear-view position indicator. Stainless steel external hardware.

## **Specifications**

Manufacturer Spears Seal Type EPDM

**Golfmech Ltd**Hullaghfin Balrath Navan, C15 VOFS 353 87 632 9827

https://golfmech.rrproducts.com/