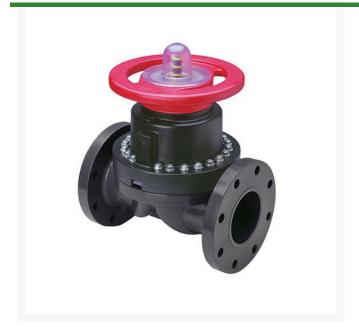

## 1 PVC Diaphragm Valve Flg EPDM

RG2723010

## **Details**

This full-featured PVC valve is engineered to provide accurate throttling control and shutoff for industrial, chemical and water treatment applications. Weirtype design eliminates entrapped fluids in valve and is excellent for handling liquids with suspended solids, viscous fluids and slurries. Available with a variety of Diaphragm material options. Easy-grip, high-impact polypropylene handwheel. Built-in, clear-view position indicator. Stainless steel external hardware.

## **Specifications**

Manufacturer Spears
Fitting Size 1
Seal Type EPDM

**Golfmech Ltd**Hullaghfin Balrath Navan, C15 VOFS 353 87 632 9827

https://golfmech.rrproducts.com/