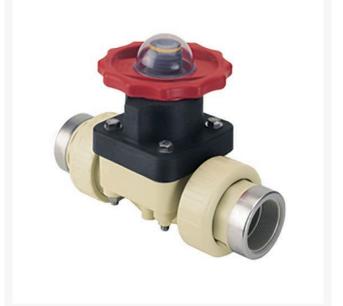

## 1-1/2 Gfpp Ptfe Dphgm Valve EPDM w/ RG2721T015PSR

## Details

This full-featured valve is engineered to provide accurate throttling control and shutoff for industrial, chemical and water treatment applications. Weir type design eliminates entrapped fluids in valve and is excellent for handling liquids with suspended solids, viscous fluids and slurries. Available in PVC, CPVC and Glass Filled Polypropylene with a variety of Diaphragm material options. PVC & CPVC 1/2" - 2" valves with Flanged Body, Spigot Body or True Union style Socket & Thread ends or Optional Special Reinforced (SR) Threads, and sizes 2-1/2" - 8" with Flanged Body. Polypropylene 1/2" - 2" valves with True Union style Special Reinforced (SR) Threaded ends and sizes 2-1/2" - 8" with Flanged Body.

## Specifications

| Manufacturer | Spears |
|--------------|--------|
| Fitting Size | 1-1/2  |
| Seal Type    | EPDM   |