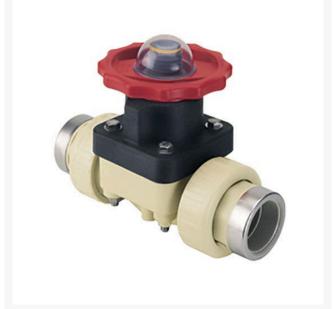

## 1-1/2 Gfpp Dphgm Valve EPDM w/SS Rn

## **Details**

This full-featured valve is engineered to provide accurate throttling control and shutoff for industrial, chemical and water treatment applications. Weir type design eliminates entrapped fluids in valve and is excellent for handling liquids with suspended solids, viscous fluids and slurries. Available in PVC, CPVC and Glass Filled Polypropylene with a variety of Diaphragm material options. PVC & CPVC 1/2" - 2" valves with Flanged Body, Spigot Body or True Union style Socket & Thread ends or Optional Special Reinforced (SR) Threads, and sizes 2-1/2" - 8" with Flanged Body. Polypropylene 1/2" - 2" valves with True Union style Special Reinforced (SR) Threaded ends and sizes 2-1/2" - 8" with Flanged Body.

## **Specifications**

Manufacturer Spears
Fitting Size 1-1/2
Seal Type EPDM

**Golfmech Ltd**Hullaghfin Balrath Navan, C15 VOFS
353 87 632 9827