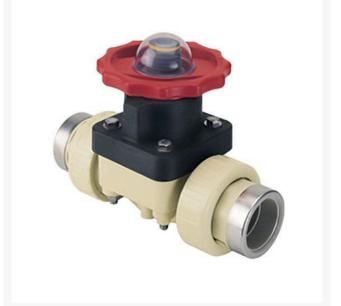

## **1 Gfpp Dphgm Valve EPDM w/SS Rng** RG2721010PSR

## Details

This full-featured valve is engineered to provide accurate throttling control and shutoff for industrial, chemical and water treatment applications. Weir type design eliminates entrapped fluids in valve and is excellent for handling liquids with suspended solids, viscous fluids and slurries. Available in PVC, CPVC and Glass Filled Polypropylene with a variety of Diaphragm material options. PVC & CPVC 1/2" - 2" valves with Flanged Body, Spigot Body or True Union style Socket & Thread ends or Optional Special Reinforced (SR) Threads, and sizes 2-1/2" - 8" with Flanged Body. Polypropylene 1/2" - 2" valves with True Union style Special Reinforced (SR) Threaded ends and sizes 2-1/2" - 8" with Flanged Body.

## Specifications

| Manufacturer |
|--------------|
| Fitting Size |
| Seal Type    |

Spears 1 EPDM