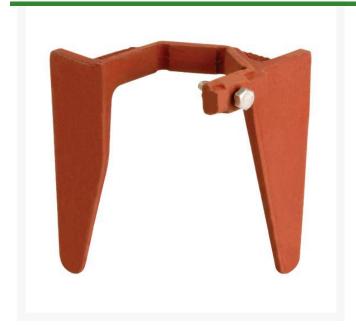

## **Details**

Prevent quick coupler valves from loosening inside the valve box. The Claw attaches to the base of the quick coupler valve in the valve box with 90 degree restraint tines embedded deep in the soil below the quick coupler then securely attached to the base to provide resistance to rotational, vertical and horizontal motion. Ideal for soggy and less stable soil near the surface. Installs without removing valve or valve box with no cutting required..