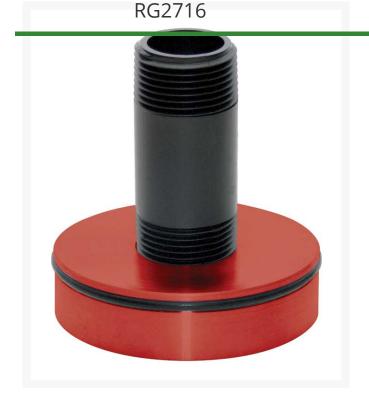

## Details

Transform your Toro or Rain Bird electric valve-inhead sprinklers into a hose tap. This all metal sprinkler hose adapter is ideal for fast connection when a quick-coupler or hose bib is not available. Made of long life anodized aircraft aluminum. Color coded for easy sprinkler manufacturer identification. Includes metal disc, o-ring, and riser (nipple). Brass swivel sold separately.