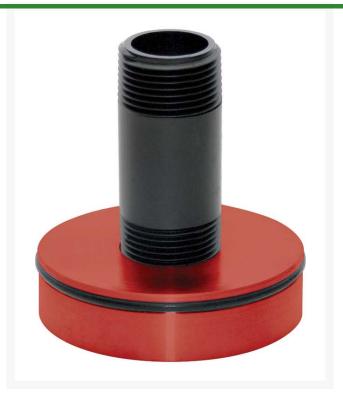

## Details

Transform your Toro 1" electric valve-in-head sprinklers into a hose tap. This all metal sprinkler hose adapter is ideal for fast connection when a quick-coupler or hose bib is not available. Made of long life anodized aircraft aluminum. Color coded for easy sprinkler manufacturer identification. Includes metal disc, o-ring, and riser (nipple). Brass swivel sold separately.

- Converts valve-in-head sprinklers to hose tap
- Made of long-lasting anodized aircraft aluminum
- Color coded for easy identification
- Brass swivel sold separately
- Metal disc, O-ring and riser (nipple) included