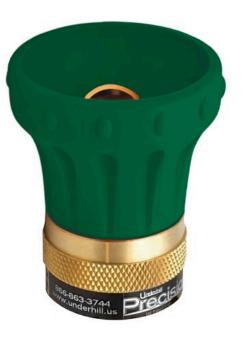

## Underhill Precision Rainmaker Nozzle -23 gpm @ 80PSI - 3/4in FHT - Green RG2701

## Details

The Precision Rainmaker is designed for syringe and spot watering turf and hardy landscaping. At 23 GPM flow rate, from soft watering to powerful drenching, the Rainmaker Precision nozzle is designed to fully irrigate without disturbing turf, dirt, seeds, etc., providing a precise solution for hand watering applications

- Brass nozzles with stainless steel components
- 23 GPM at 80 PSI
- 3/4" hose threads
- Syringing and cooling
- Handwatering turf

## Specifications

| Manufacturer |  |
|--------------|--|
| Color        |  |
| Flow Rate    |  |
| Inlet Size   |  |
| Material     |  |

Underhill Green 23 gpm .75 in Brass