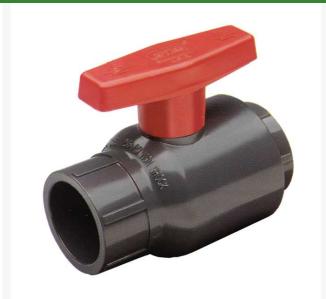

## **1 PVC Utility Ball Valve (Soc) EPDM** RG2622010G

## Details

A high quality, economical quarter-turn shutoff valve designed for irrigation, pool and spa, and general purpose applications. IPS sizes 1/2" - 2" available in PVC White, PVC Gray or CPVC with socket or threaded end connectors. Sizes 3" - 4" available in PVC White with socket or threaded end connectors. 6" size available in PVC White with socket end connectors and high efficiency lever style handle for easier operation. Pressure Rating 73 F (23 C), Water. 1/2" to 6" - 150 psi. Maximum Service Temperature: PVC = 140 F (60 C) Temperature/Pressure de-ratings apply. All valves assembled with silicone-free, water soluble lubricant.