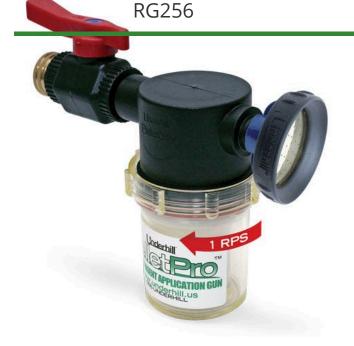

# Underhill Pelletpro Wetting Agent Applicator Gun - Control On/Off Shower Head Nozzle - High Flow Plastic Valve - 3/4in Inlet + 3/4in MHT x 1in FHT Adapter

### Details

Applicator gun for solid wetting agent tablets. This heavy-duty surfactant applicator, high-flow valve and Precision RainPro nozzle combo comprises the finest wetting agent gun available. PelletPro accepts all wetting agent tablets and provides a high volume, yet soft spray for watering or applying surfactants to tight, hydrophobic soils. Features 35+ GPM to get the job done faster; ultra Heavy-Duty construction: brass fittings, aircraft aluminum, stainless steel, precision engineered glass. Pellet rotation (1 RPS) evenly dissolves/applies tablets. 1in FHT x 3/4in MHT adapter included.

- PelletPro Applicator w/RainPro Nozzle and 1in FHTx 3/4in MHT Adapter

  Precision "Cloudburst" Nozzle: Large droplets
  - Precision "Cloudburst" Nozzle: Large droplets, fan pattern
  - On / Off control
  - PelletPro works with both 3/4in and 1in hoses