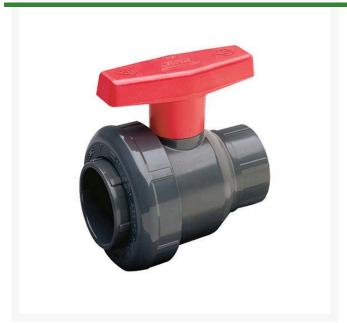

## 1-1/2 PVC Se Ball Valve Thd Viton

RG2431015G

## **Details**

This quarter-turn shut off valve is widely chosen for heavy duty use in industrial & chemical, turf & irrigation, and pool & spa applications. Available in IPS sizes 1/2" through 4" with choice of socket or threaded end connectors. Pressure Rating @ 73F (23C), Water 1/2" - 2" 235 psi 3" - 4" 150 psi.

## **Specifications**

Manufacturer Spears
Box Quantity 5
Fitting Size 1-1/2
Package Quantity 1

Savings Volume Buy

Seal Type Viton