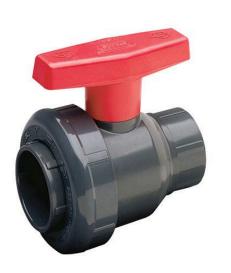

## 1/2 PVC Se Ball Valve Thd Viton

RG2431005G

## Details

This quarter-turn shut off valve is widely chosen for heavy duty use in industrial & chemical, turf & irrigation, and pool & spa applications. Available in IPS sizes 1/2" through 4" with choice of socket or threaded end connectors. Pressure Rating @ 73F (23C), Water 1/2" - 2" 235 psi 3" - 4" 150 psi. Maximum Service Temperature PVC = 140F (60C), Temperature/Pressure De-ratings Apply. Rated for Vacuum Service. All Valves Assembled with Silicone-Free, Water Soluble Lubricant.