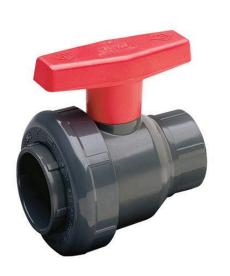

## 1 PVC Se Ball Valve (Soc) Buna

RG2412010G

## Details

This quarter-turn shut off valve is widely chosen for heavy duty use in industrial & chemical, turf & irrigation, and pool & spa applications. Available in IPS sizes 1/2" through 4" with choice of socket or threaded end connectors. Pressure Rating @ 73F (23C), Water 1/2" - 2" 235 psi. 3" - 4" 150 psi. Maximum Service Temperature PVC = 140F (60C); Temperature/Pressure De-ratings Apply. Rated for Vacuum Service.

## Specifications

| Manufacturer     | Spears     |
|------------------|------------|
| Box Quantity     | 10         |
| Fitting Size     | 1          |
| Package Quantity | 1          |
| Savings          | Volume Buy |
| Seal Type        | Buna-N     |
|                  |            |