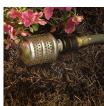

## Details

Some fragile plants and flowers require a lighter touch. This bubbler delivers water into the soil, preventing erosion and water waste. Protect your plants and the dirt around them with a soft, bubbling flow of water that quickly absorbs into the ground. Spot-water garden beds, container gardens, vegetables and flowers with a flow aimed directly at the roots, without disturbing surrounding soil. Attach to end of hose to allow water to gently soak into ground without erosion. Ideal for watering delicate plants that will not tolerate direct spray.

- Gently soak bedding plants without erosion
- Metal Nozzle