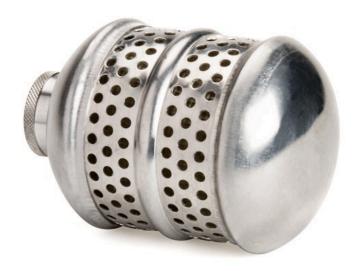

## **Metal Bubbler Nozzle**

RG2352

## Details

Some fragile plants and flowers require a lighter touch. This bubbler delivers water into the soil, preventing erosion and water waste. Protect your plants and the dirt around them with a soft, bubbling flow of water that quickly absorbs into the ground. Spot-water garden beds, container gardens, vegetables and flowers with a flow aimed directly at the roots, without disturbing surrounding soil. Attach to end of hose to allow water to gently soak into ground without erosion. Ideal for watering delicate plants that will not tolerate direct spray.

- Gently soak bedding plants without erosion
- Metal Nozzle