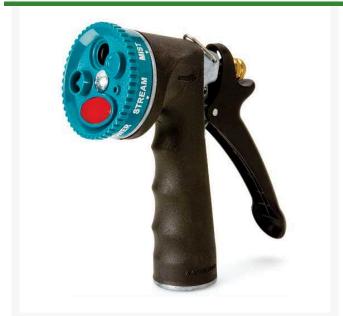

## **Select-A-Spray 7 Pattern Nozzle** RG2351

## **Details**

Comfortable cushioned vinyl grip nozzle on a heavyduty die cast metal body. The Select-a-Spray 5position dial features 7 spray patterns including Full Action (cone, sharp stream, full flow), Gentle Shower, Jet, Flood and Mist. Hold-open clip for continuous spraying. Rust resistant stainless steel spring. Lifetime leak-proof seal.

- Heavy-duty die-cast metal with vinyl grip nozzle
- Lifetime leak-proof seal
- 5-position dial
- 7 spray patterns
- Rust resistant stainless steel spring