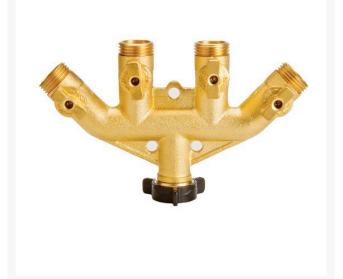

## Valve - 3/4" Brass Shutoff - 4-WAY Outlet

RG2332

## Details

Control water for one to four hoses with commercial grade, high flow shutoff valves providing 35% more water flow than standard shutoff valves. Rust-resistant, heavy duty brass with independent shutoff controls in single, 2-way "Y" and 4-way hose connections to provide peak performance from sprinklers and nozzles. Extra large handles for easy grip and turn. Easy-on swivel connectors. Withstands hot water temperatures. Fits 3/4" hose.