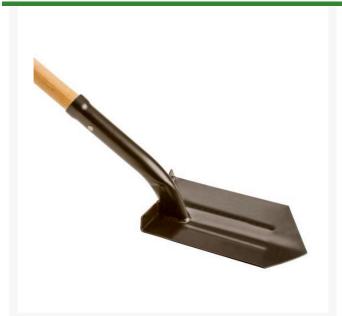

## **Trenching Shovel - 4in** RG21224

## **Details**

It's the right tool for irrigation trenching, made of heavy-duty 14-gauge steel that's heat treated and tempered. Prevents mud buildup. Unique full forward turned step and user-friendly neck design. Full-contact socket resists collapsing; handle breakage. Weld joining neck to head outperforms open-back designs. Fine grained northern ash handles.

- Heavy-duty
- Prevents mud build-up
- Full forward turned step
- Full-contact socket
- Weld joining neck to head outperforms openback designs