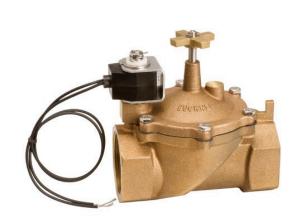

## Valve - Brass 2 NPT VBDW20

RG20934

## Details

The VBDW Series contamination-resistant valve features an innovative 3-way solenoid that permits the valve to open fully under most flow conditions. It is made of high quality cast brass and stainless steel for long wear and cost effectiveness. All internal valve components are accessible through the top of the valve for easy maintenance. Especially suited for commercial, industrial or golf course use, this valve may be used either as a remote control valve or a mainline master control valve.