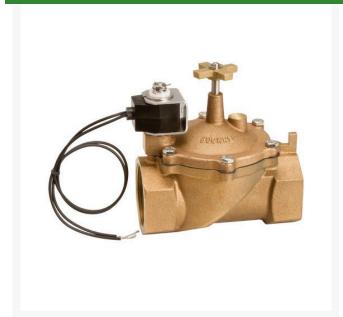

## Valve - Brass 1-1/4 NPT VBDW12

RG20932

## **Details**

The VBDW Series contamination-resistant valve features an innovative 3-way solenoid that permits the valve to open fully under most flow conditions. It is made of high quality cast brass and stainless steel for long wear and cost effectiveness. All internal valve components are accessible through the top of the valve for easy maintenance. Especially suited for commercial, industrial or golf course use, this valve may be used either as a remote control valve or a mainline master control valve.