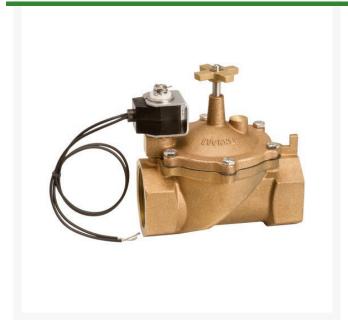

## Valve - Brass 1 NPT VBDW10

RG20931

## **Details**

The VBDW Series contamination-resistant valve features an innovative 3-way solenoid that permits the valve to open fully under most flow conditions. It is made of high quality cast brass and stainless steel for long wear and cost effectiveness. All internal valve components are accessible through the top of the valve for easy maintenance. Especially suited for commercial, industrial or golf course use, this valve may be used either as a remote control valve or a mainline master control valve.