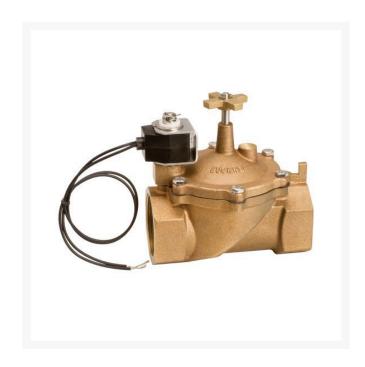

## **Details**

The VBDW Series contamination-resistant valve features an innovative 3-way solenoid that permits the valve to open fully under most flow conditions. It is made of high quality cast brass and stainless steel for long wear and cost effectiveness. All internal valve components are accessible through the top of the valve for easy maintenance. Especially suited for commercial, industrial or golf course use, this valve may be used either as a remote control valve or a mainline master control valve.