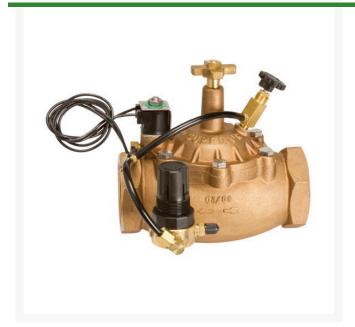

## Valve - Brass 1 NPT VBPRA10

RG20141

## **Details**

The VBPRA Series cast brass pressure regulating valves are suited to special irrigation purposes. They are designed to reduce and regulate elevated pressures to more usable pressure ranges without adversely reducing the flow through the valve. This valve can thus be used as a master mainline pressure regulating valve or as an individual circuit control valve to equalize pressure throughout an irrigation system. Pressure regulation and equalization greatly improve sprinkler and drip performance. These pressure regulating valves are ideal for irrigation systems with contaminated water where precise control of downstream operating pressures is important.