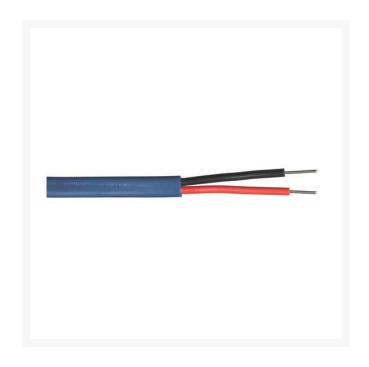

## Wire - 12/2 Maxi Gray 2500'

RG180167-2500

## **Details**

Compatible with RainBird, Baseline and Underhill systems - These decoder systems utilize 14 AWG/2c or 12 AWG/2c "Maxi" cable. See specification number P7072D for available jacket colors of Maxi cable. The decoder cable shall be 14 AWG/2c or 12 AWG/2c "Maxi" cable as shown on the irrigation plans and specifications. The cable shall include two types of UF wires with a PE outer jacket. The colors of the outer jacket shall be as called-for in the irrigation plans and specifications. Paige Electric Co., LP specification number P7072D (http://www.paigewire.com/specs/P7072D.htm)