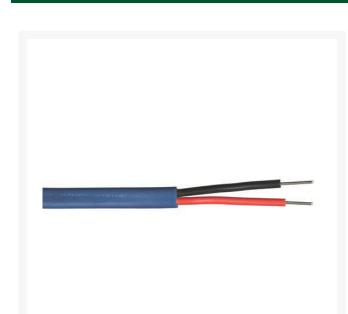

## Wire - 12/2 Maxi Orange 2500'

RG180165-2500

## Details

Compatible with RainBird, Baseline and Underhill systems - These decoder systems utilize 14 AWG/2c or 12 AWG/2c "Maxi" cable. See specification number P7072D for available jacket colors of Maxi cable. The decoder cable shall be 14 AWG/2c or 12 AWG/2c "Maxi" cable as shown on the irrigation plans and specifications. The cable shall include two types of UF wires with a PE outer jacket. The colors of the outer jacket shall be as called-for in the irrigation plans and specifications. Paige Electric Co., LP specification number P7072D (http://www.paigewire.com/specs/P7072D.htm)