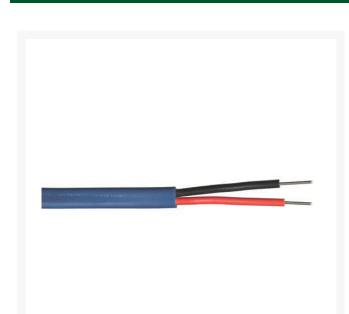

## Wire - 12/2 Maxi Green 2500'

RG180164-2500

Compatible with RainBird, Baseline and Underhill systems - These decoder systems utilize 14 AWG/2c or 12 AWG/2c "Maxi" cable. See specification number P7072D for available jacket colors of Maxi cable. The decoder cable shall be 14 AWG/2c or 12 AWG/2c "Maxi" cable as shown on the irrigation plans and specifications. The cable shall include two types of UF wires with a PE outer jacket. The colors of the outer jacket shall be as called-for in the irrigation plans and specifications. Paige Electric Co., LP specification number P7072D (http://www.paigewire.com/specs/P7072D.htm)