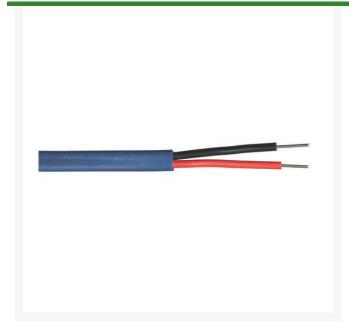

## **Details**

Compatible with RainBird, Baseline and Underhill systems - These decoder systems utilize 14 AWG/2c or 12 AWG/2c "Maxi" cable. See specification number P7072D for available jacket colors of Maxi cable. The decoder cable shall be 14 AWG/2c or 12 AWG/2c "Maxi" cable as shown on the irrigation plans and specifications. The cable shall include two types of UF wires with a PE outer jacket. The colors of the outer jacket shall be as called-for in the irrigation plans and specifications. Paige Electric Co., LP specification number P7072D (http://www.paigewire.com/specs/P7072D.htm)