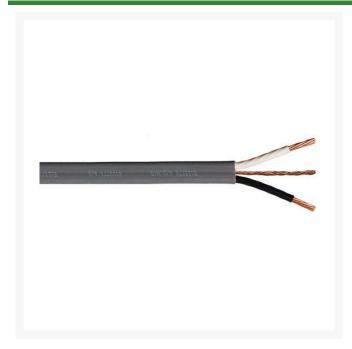

## **Details**

Type UF-B Cable (120 VAC systems only) - This type of cable facilitates installation since the three conductors are installed within an outer jacket, which gives the cable more robust qualities.

Available from 14 AWG/2c-with ground up to 6 AWG/ 2c-with ground. All branch circuit power cables shall be type UF-B. They are to be UL® listed for direct burial, and rated at 600 volts. The cable shall include "three conductors". The inner copper conductors shall be insulated with high dielectric PVC and Nylon. The outer jacket will be gray PVC and is to be sunlight resistant. The inner conductors are colored black, white, and bare copper. Paige Electric Co., LP specification number P7295D