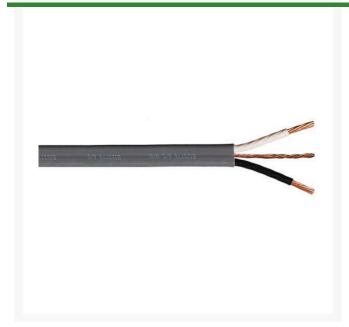

## **Details**

Type UF-B Cable (120 VAC systems only) - This type of cable facilitates installation since the three conductors are installed within an outer jacket, which gives the cable more robust qualities.

Available from 14 AWG/2c-with ground up to 6 AWG/ 2c-with ground. All branch circuit power cables shall be type UF-B. They are to be UL® listed for direct burial, and rated at 600 volts. The cable shall include "three conductors". The inner copper conductors shall be insulated with high dielectric PVC and Nylon. The outer jacket will be gray PVC and is to be sunlight resistant. The inner conductors are colored black, white, and bare copper. Paige Electric Co., LP specification number P7295D