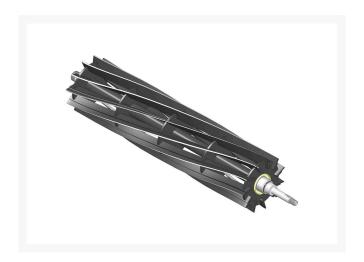

#### **Details**

R&R Reel blades are manufactured from high carbon-boron alloy steel and then hardened to RC46-49 to match the temper of our bedknives and original equipment bedknives. All R&R Reels are cylindrically ground on bearing surfaces and then relief ground. Reels are then precision computer balanced for extended bearing and reel life. R&R Products Reels are guaranteed against defects in material and workmanship for the life of the reel under normal use.

- High Carbon-Boron Alloy Steel
- Cylindrically Ground on Bearing Surfaces
- Precision Computer Balanced