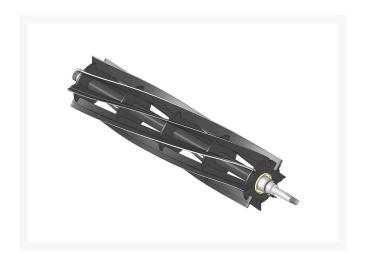

#### **Details**

R&R Reel blades are manufactured from high carbon-boron alloy steel and then hardened to RC46-49 to match the temper of our bedknives and original equipment bedknives. All R&R Reels are cylindrically ground on bearing surfaces and then relief ground. Reels are then precision computer balanced for extended bearing and reel life. R&R Products Reels are guaranteed against defects in material and workmanship for the life of the reel under normal use.

- High Carbon-Boron Alloy Steel
- Cylindrically Ground on Bearing Surfaces
- Precision Computer Balanced