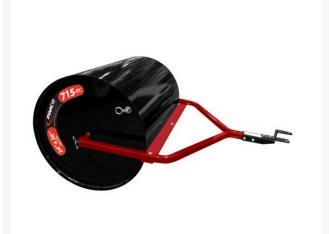

## Fimco Steel Lawn Roller - 24in x 36in

## Details

Lawn rollers level turf to combat the effects of freezing, burrowing animals, wheel track ruts, and can be used for packing seeding and soil for newly laid sod. The durable polyethylene roller drum resists rust and dents. The steel roller drum and end cap are manufactured with heavy, 14-gauge steel. Fill with water or sand. Rollers are lightweight when empty for easy transport and storage. Rounded end caps prevent gouging or marking. Includes 1" hitch tubes and tow hitch.