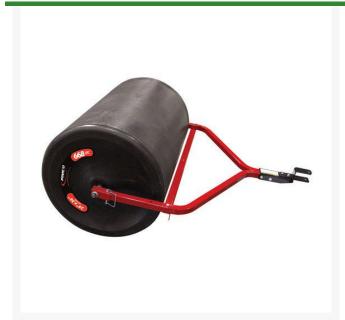

## **Details**

Lawn rollers level turf to combat the effects of freezing, burrowing animals, wheel track ruts, and can be used for packing seeding and soil for newly laid sod. The durable polyethylene roller drum resists rust and dents. The steel roller drum and end cap are manufactured with heavy, 14-gauge steel. Fill with water or sand. Rollers are lightweight when empty for easy transport and storage. Rounded end caps prevent gouging or marking. Includes 1" hitch tubes and tow hitch.

- 36" wide roller drum for fast coverage; 24" diameter
- Rounded End Caps prevent gouging and will not leave ruts
- Polyethylene drum resist rust and dents
- Lightweight when empty, for easy transportation and storage
- Includes 1" hitch tubes and tow hitch
- Common hitch pin attachment for easy use with any vehicle.
- Provides level surface to combat effects of freezing, burrowing animals, and wheel track ruts
- Effective packing of new seeding and soil to root contact for newly laid sod
- 76 lbs, 670 lbs with water
- May be filled with water or sand