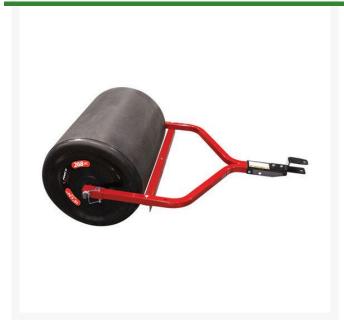

## Fimco Poly Lawn Roller - 18in x 24in

## **Details**

Lawn rollers level turf to combat the effects of freezing, burrowing animals, wheel track ruts, and can be used for packing seeding and soil for newly laid sod. The durable polyethylene roller drum resists rust and dents. The steel roller drum and end cap are manufactured with heavy, 14-gauge steel. Fill with water or sand. Rollers are lightweight when empty for easy transport and storage. Rounded end caps prevent gouging or marking. Includes 1" hitch tubes and tow hitch.

- 24" wide roller drum for fast coverage; 18" diameter
- Rounded End Caps prevent gouging and will not leave ruts
- Polyethylene drum resist rust and dents
- Lightweight when empty, for easy transportation and storage
- Common hitch pin attachment for easy use with any vehicle
- Effective packing of new seeding and soil to root contact for newly laid sod
- 14 guage steel
- Fill with water or sand
- Includes 1" hitch tubes and tow hitch