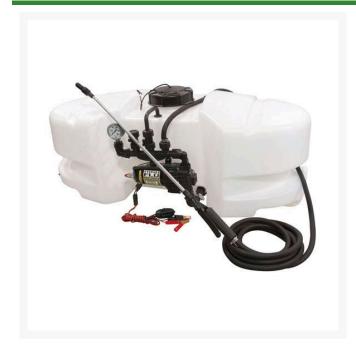

## **Details**

These deluxe sprayers feature a 12 volt, 2.1 GPM diaphragm pump with 60 psi pressure gauge, 18" handgun with adjustable nozzle, and 15 ft. hose. The tough, corrosion-resistant polyethylene tank has full drainout capacity and molded-in drain port, cap and tether. Tank features both a gallon and liter fluid volume indicator and molded wand clips. Made in USA.

- 12V (Demand) Diaphragm High-Flo pump
- 2.1 GPM
- 60 PSI Max
- Pressure gauge
- 15 ft. handgun hose
- 18" handgun w/ adjustable pattern tip
- Full drain-out capability w/ molded-in drain port, cap & tether
- Molded wand clips