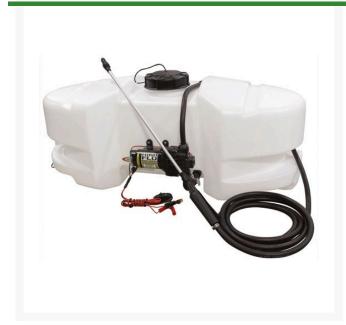

## Fimco Standard Spot Sprayer - 15 gal

RFLG13P

## **Details**

Fimco 15 and 25 gallon sprayers with corrosion resistant polyethylene tank feature lower tank profile for improved stability. Full drain out capability with molded-in drain port, cap and tether. Large pick-up sump. 5" fill lid with tether. 15' handgun hose. 18" lever handgun with adjustable pattern tip. 12 volt demand diaphragm 2.1 GPM; 60 psi. High-Flo pump. Maximum horizontal throw 30'. Maximum vertical throw 15'. Made in USA.

- 15 gallon corrosion-resistant polyethylene
- 5" fill lid with tether
- Full drain-out capability w/ molded-in drain port, cap & tether
- 15' handgun hose
- 18" lever handgun with adjustable pattern tip
- Large pick-up sump
- 12V demand diaphragm 2.1 GMP High-Flo pump
- Max horizontal throw: 30 ft.
- Max vertical throw: 15 ft.
- 8 ft. lead wire with Quick Connect
- Full length sump
- Both gallon and liter fluid volume indicator
- Molded wand clips

## **Specifications**

Manufacturer Fimco Capacity 15 gal Flow Rate 2.1 gpm Manufacturer's 1 year

Warranty

Material Corrosion-Resistant

Polyethylene

Maximum Pressure 60 psi Spray Vertical Height 15 ft

Golfmech Ltd