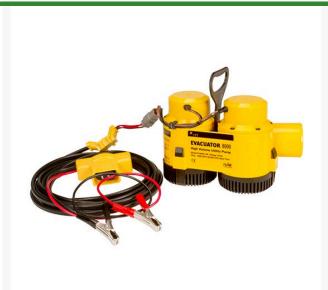

## Rule - Evacuator 8000 Utility Pump

## **Details**

A high efficiency portable utility pump providing 8000 GPM flow rate for fast, efficient removal of large concentrations of standing or flooding water. Direct operation from your vehicle's 12 volt battery. Superb solids handling capabilities preventing blockage while pump is operational. Features Integrated on/off switch in 25 ft. cabling, harsh environment DC motor technology and extended dry run time capability preventing pump damage. Thermal overload and internal circuit breaker. 8000 GPH (30283 LPH), 12Vdc, 30 amp, 8-1/2 in (215mm) H x 12 in (305mm) W. 12 lbs (4.9kg).