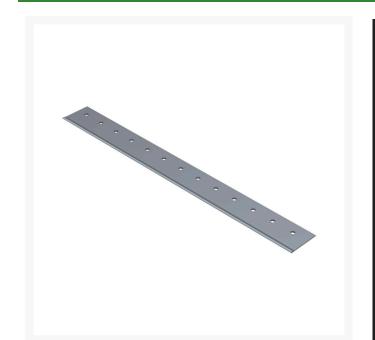

# Bedknife - Fairway .189 Min

RET17532

#### Specifications

| Manufacturer        | R&R Products |
|---------------------|--------------|
| A - Bedknife Length | 22 in        |
| B - Bedknife        | 13           |
| Mounting Holes      |              |
| C - Bedknife Lowest | 3/16 in      |
| HOC                 |              |