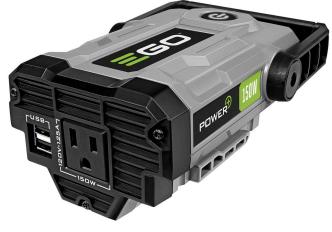

## **Details**

Introducing the Nexus Escape. Power when you want it, power when you need it. Built tough with a 120-Volt AC power outlet to power anything from a tablet, your lamps, even your TV in a power outage. Compatible with all EGO POWER+ ARC Lithium batteries (sold separately) to deliver Power Beyond Belief. Please note: This product is restricted from air freight, and will only be shipped ground freight Please note: This product is considered either bulky or otherwise restricted from shipment by air, and will only be shipped ground freight.

- Built Tough with a 120V AC Power Outlet & 2 **USB Ports**
- Power Anything from a Tablet and Laptop While Out and About, Lamps in the House, Even Your TV and Router in a Power Outage
- Use an EGO Battery to Power the Escape
- Battery Sold Separately