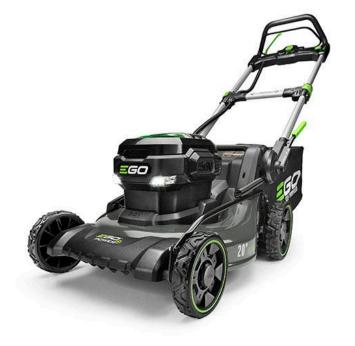

## EGO 20in Self Propelled Lawn Mower w/Steel Deck - Bare Tool Only

REGLM2020SP

## **Details**

The EGO POWER+ 20" Self-Propelled Mower delivers the torque of gas. No other cordless mower matches or surpasses the power of gas mowers, making the EGO Power+ Mowers a true gas replacement lawn mower. A 20" steel deck, a 60-minute run time, a brushless motor and a variable-speed, self-propelled system are just a few of the features that make this mower incredible. Compatible with all EGO POWER+ ARC Lithium batteries (available separately) to deliver Power Beyond Belief.

- 20 inch Steel Deck
- 56-Volt Lithion Battery
- High-Efficiency Brushless Motor
- Push-Button Start
- Variable Speed Control
- Weather-Resistant Construction (ipx4)
- 3-in-1 Mulching, Bagging and Side Discharge
- Folds Easily for Compact Storage
- Single Lever 6-Position Deck-Height Adjustment
- Easy-Access Grass Bag
- LED Headlights
- 5 Year Warranty