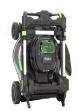

## **Details**

The EGO POWER+ 20" Self-Propelled Mower delivers the torque of gas. No other cordless mower matches or surpasses the power of gas mowers, making the EGO Power+ Mowers a true gas replacement lawn mower. A 20" steel deck, a 60-minute run time, a brushless motor and a variable-speed, self-propelled system are just a few of the features that make this mower incredible. Compatible with all EGO POWER+ ARC Lithium batteries (available separately) to deliver Power Beyond Belief.

- 20 inch Steel Deck
- 56-Volt Lithion Battery
- High-Efficiency Brushless Motor
- Push-Button Start
- Variable Speed Control
- Weather-Resistant Construction (ipx4)
- 3-in-1 Mulching, Bagging and Side Discharge
- Folds Easily for Compact Storage
- Single Lever 6-Position Deck-Height Adjustment
- Easy-Access Grass Bag
- LED Headlights
- 5 Year Warranty