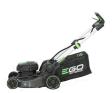

## **Details**

The EGO POWER+ 20" Self-Propelled Mower delivers the torque of gas. No other cordless mower matches or surpasses the power of gas mowers, making the EGO Power+ Mowers a true gas replacement lawn mower. A 20" steel deck, a 60-minute run time, a brushless motor and a variable-speed, self-propelled system are just a few of the features that make this mower incredible. Compatible with all EGO POWER+ ARC Lithium batteries (available separately) to deliver Power Beyond Belief.

- 20 inch Steel Deck
- 56-Volt Lithion Battery
- High-Efficiency Brushless Motor
- Push-Button Start
- Variable Speed Control
- Weather-Resistant Construction (ipx4)
- 3-in-1 Mulching, Bagging and Side Discharge
- Folds Easily for Compact Storage
- Single Lever 6-Position Deck-Height Adjustment
- Easy-Access Grass Bag
- LED Headlights
- 5 Year Warranty