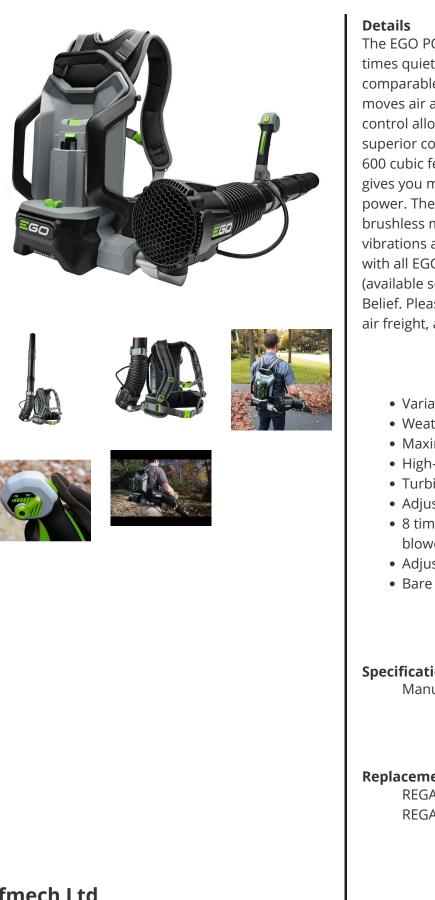

## EGO 600CFM Blower - Bare Tool Only REGLB6000

The EGO POWER+ 600 CFM Backpack Blower is 8 times quieter and weighs half as much as comparable gas blowers. Turbine-fan engineering moves air at a staggering 600 CFM. Variable-speed control allows you to dial the power up or down for superior control, from 320 cubic feet per minute to 600 cubic feet per minute, and the turbo button gives you max power for heavy-debris-clearing power. The Backpack Blower's high-efficiency brushless motor delivers longer run time, low vibrations and an extended motor life. Compatible with all EGO POWER+ ARC Lithium batteries (available separately) to deliver Power Beyond Belief. Please note: This product is restricted from air freight, and will be shipped ground freight.

- Variable Speed 260 CFM to 600 CFM
- Weather-resistant construction
- Maximum air velocity 145 MPH
- High-efficiency brushless motor
- Turbine fan engneering
- Adjustable tube length
- 8 times quieter than gas-powered backpack blowers
- Adjustable harness with waist belt
- Bare Tool Only