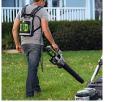

## Details

The EGO POWER+ Backpack Link adds more run time and less weight to your EGO tools. The Backpack Link is a universal system allowing the user to put the weight of any EGO battery on your back rather than on the tool or in your hand for convenience. Connect the Backpack Link to any of your handheld EGO tools to reduce fatigue, while providing proper support to accomplish all your landscaping tasks. Constructed with padded shoulder straps, a chest buckle and hook. Carry the weight of the battery on your back, not on the tool. Get the bigger jobs done faster with the POWER+ Backpack Link. Compatible with all EGO POWER+ ARC Lithium batteries (available separately) to deliver Power Beyond Belief. Please note: This product is restricted from air freight and will only be shipped ground freight.

Please note: This product is considered either bulky or otherwise restricted from shipment by air, and will only be shipped ground freight.

- Carry Any EGO Battery On Your Back Rather Than On the Tool
- Add More Run Time to Your Handheld Tools, Not Weight
- Suitable for Use with ALL EGO Handheld Tools
- Weather-Resistant Construction
- Compatible with All EGO POWER+ 56V Batteries