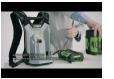

## Details

The EGO POWER+ Backpack Link adds more run time and less weight to your EGO tools. The Backpack Link is a universal system allowing the user to put the weight of any EGO battery on your back rather than on the tool or in your hand for convenience. Connect the Backpack Link to any of your handheld EGO tools to reduce fatigue, while providing proper support to accomplish all your landscaping tasks. Constructed with padded shoulder straps, a chest buckle and hook. Carry the weight of the battery on your back, not on the tool. Get the bigger jobs done faster with the POWER+ Backpack Link. Compatible with all EGO POWER+ ARC Lithium batteries (available separately) to deliver Power Beyond Belief. Please note: This product is restricted from air freight and will only be shipped ground freight.

Please note: This product is considered either bulky or otherwise restricted from shipment by air, and will only be shipped ground freight.

- Carry Any EGO Battery On Your Back Rather Than On the Tool
- Add More Run Time to Your Handheld Tools, Not Weight
- Suitable for Use with ALL EGO Handheld Tools
- Weather-Resistant Construction
- Compatible with All EGO POWER+ 56V Batteries