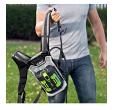

## Details

The EGO POWER+ Backpack Link adds more run time and less weight to your EGO tools. The Backpack Link is a universal system allowing the user to put the weight of any EGO battery on your back rather than on the tool or in your hand for convenience. Connect the Backpack Link to any of your handheld EGO tools to reduce fatigue, while providing proper support to accomplish all your landscaping tasks. Constructed with padded shoulder straps, a chest buckle and hook. Carry the weight of the battery on your back, not on the tool. Get the bigger jobs done faster with the POWER+ Backpack Link. Compatible with all EGO POWER+ ARC Lithium batteries (available separately) to deliver Power Beyond Belief. Please note: This product is restricted from air freight and will only be shipped ground freight.

Please note: This product is considered either bulky or otherwise restricted from shipment by air, and will only be shipped ground freight.

- Carry Any EGO Battery On Your Back Rather Than On the Tool
- Add More Run Time to Your Handheld Tools, Not Weight
- Suitable for Use with ALL EGO Handheld Tools
- Weather-Resistant Construction
- Compatible with All EGO POWER+ 56V Batteries