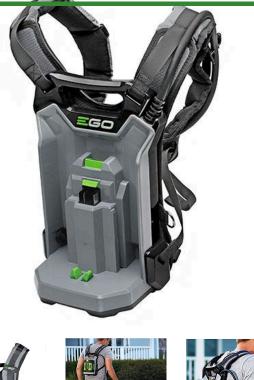

## Details

The EGO POWER+ Backpack Link adds more run time and less weight to your EGO tools. The Backpack Link is a universal system allowing the user to put the weight of any EGO battery on your back rather than on the tool or in your hand for convenience. Connect the Backpack Link to any of your handheld EGO tools to reduce fatigue, while providing proper support to accomplish all your landscaping tasks. Constructed with padded shoulder straps, a chest buckle and hook. Carry the weight of the battery on your back, not on the tool. Get the bigger jobs done faster with the POWER+ Backpack Link. Compatible with all EGO POWER+ ARC Lithium batteries (available separately) to deliver Power Beyond Belief. Please note: This product is restricted from air freight and will only be shipped ground freight.

Please note: This product is considered either bulky or otherwise restricted from shipment by air, and will only be shipped ground freight.

- Carry Any EGO Battery On Your Back Rather Than On the Tool
- Add More Run Time to Your Handheld Tools, Not Weight
- Suitable for Use with ALL EGO Handheld Tools
- Weather-Resistant Construction
- Compatible with All EGO POWER+ 56V Batteries