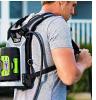

## Details

The EGO POWER+ Backpack Link adds more run time and less weight to your EGO tools. The Backpack Link is a universal system allowing the user to put the weight of any EGO battery on your back rather than on the tool or in your hand for convenience. Connect the Backpack Link to any of your handheld EGO tools to reduce fatigue, while providing proper support to accomplish all your landscaping tasks. Constructed with padded shoulder straps, a chest buckle and hook. Carry the weight of the battery on your back, not on the tool. Get the bigger jobs done faster with the POWER+ Backpack Link. Compatible with all EGO POWER+ ARC Lithium batteries (available separately) to deliver Power Beyond Belief. Please note: This product is restricted from air freight and will only be shipped ground freight.

Please note: This product is considered either bulky or otherwise restricted from shipment by air, and will only be shipped ground freight.

- Carry Any EGO Battery On Your Back Rather Than On the Tool
- Add More Run Time to Your Handheld Tools, Not Weight
- Suitable for Use with ALL EGO Handheld Tools
- Weather-Resistant Construction
- Compatible with All EGO POWER+ 56V Batteries