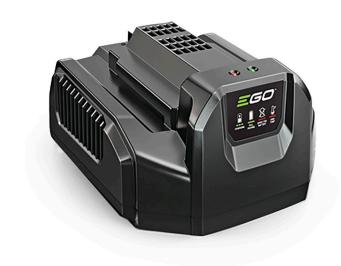

## EGO 210w Power+ 56 Volt Charger

## **Details**

The EGO POWER+ 56 Volt Charger boasts industry leading recharge times. In just 40 minutes, a depleted 2.0 Ah battery can be fully recharged with the 56-Volt Charger. The active cooling fan system supports rapid charging without overheating. The quick recharge capability ensures limited downtime with any battery in the EGO platform. Please note: This product is restricted from air freight, and will only be shipped ground freight

- Industry's Leading Recharge Time
- Integrated Fuel Gauge Shows How Much Power is Left in the Battery
- Integrated LED Charge Indicator Lights Shows Charge Amount
- Fan Cooled Preventing Battery and Charger From Overheating
- Charges All EGO POWER+ Batteries
- Approximate Charge Time from Zero to Full Charge as Follows:
- 2..0 Ah Battery 40 Minutes
- 2.5 Ah Battery 50 Minutes
- 4.0 Ah Battery 80 Minutes
- 5.0 Ah Battery 100 Minutes
- 7.5 Ah Battery 145 Minutes
- Complies with CEC Requirements