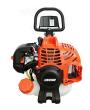

## **Echo SHC-225S Shafted Hedge Trimmer 20in**

RECSHC225S

The ECHO SHC-225S gas hedge trimmer is ideal for cutting low growth and smaller shrubs with a 20 in. short-shaft length with 21 in. double-sided, double-reciprocating RazorEdge blades for long-lasting sharpness and cutting performance. Enjoy maximum maneuverability, 1-30 starting system, vibration reduction system for increased comfort, and over-molded left and right-handed grips. 21.2cc. 20 in. shaft. 12.3 lbs.

Please note: This product is considered either bulky or otherwise restricted from shipment by air, and will only be shipped ground freight.

- 21.2 cc Professional-Grade , 2-Stroke Engine for Outstanding Performance
- 21 in Double-Sided, Double-Reciprocating RazorEdge Blades for Long-Lasting Sharpness
- 20 in Shaft Length for Easy Maneuverability
- Commercial-Dukty Air Filtration System for Long Engine Life
- Vibration Reduction System for Increased Comfort
- i-30 Starting System for Reduced Effort Starting

## **Specifications**

Manufacturer Echo Blade Length 21 in

Engine Displacement 21.2 cc (1.3 cu in)

Fuel Capacity 14.2 fl oz Shaft Length 20 in Starting System i-30 Weight (lbs) 12.3 lb

**Golfmech Ltd** Hullaghfin Balrath Navan, C15 VOFS 353 87 632 9827