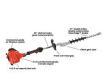

## **Echo SHC-225S Shafted Hedge Trimmer 20in**

RECSHC225S

The ECHO SHC-225S gas hedge trimmer is ideal for cutting low growth and smaller shrubs with a 20 in. short-shaft length with 21 in. double-sided, double-reciprocating RazorEdge blades for long-lasting sharpness and cutting performance. Enjoy maximum maneuverability, 1-30 starting system, vibration reduction system for increased comfort, and over-molded left and right-handed grips. 21.2cc. 20 in. shaft. 12.3 lbs.

Please note: This product is considered either bulky or otherwise restricted from shipment by air, and will only be shipped ground freight.

- 21.2 cc Professional-Grade , 2-Stroke Engine for Outstanding Performance
- 21 in Double-Sided, Double-Reciprocating RazorEdge Blades for Long-Lasting Sharpness
- 20 in Shaft Length for Easy Maneuverability
- Commercial-Dukty Air Filtration System for Long Engine Life
- Vibration Reduction System for Increased Comfort
- i-30 Starting System for Reduced Effort Starting