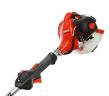

## **Echo SHC-225S Shafted Hedge Trimmer 20in**

RECSHC225S

The ECHO SHC-225S gas hedge trimmer is ideal for cutting low growth and smaller shrubs with a 20 in. short-shaft length with 21 in. double-sided, double-reciprocating RazorEdge blades for long-lasting sharpness and cutting performance. Enjoy maximum maneuverability, 1-30 starting system, vibration reduction system for increased comfort, and over-molded left and right-handed grips. 21.2cc. 20 in. shaft. 12.3 lbs.

Please note: This product is considered either bulky or otherwise restricted from shipment by air, and will only be shipped ground freight.

- 21.2 cc Professional-Grade , 2-Stroke Engine for Outstanding Performance
- 21 in Double-Sided, Double-Reciprocating RazorEdge Blades for Long-Lasting Sharpness
- 20 in Shaft Length for Easy Maneuverability
- Commercial-Dukty Air Filtration System for Long Engine Life
- Vibration Reduction System for Increased Comfort
- i-30 Starting System for Reduced Effort Starting

## **Specifications**

Manufacturer Echo Blade Length 21 in

Engine Displacement 21.2 cc (1.3 cu in)

Fuel Capacity 14.2 fl oz Shaft Length 20 in Starting System i-30 Weight (lbs) 12.3 lb

**Golfmech Ltd** Hullaghfin Balrath Navan, C15 VOFS 353 87 632 9827