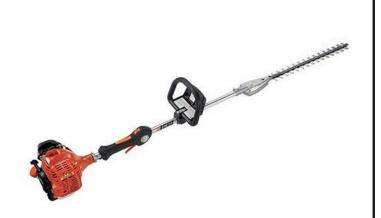

## **Echo SHC-225S Shafted Hedge Trimmer 20in**

RECSHC225S

The ECHO SHC-225S gas hedge trimmer is ideal for cutting low growth and smaller shrubs with a 20 in. short-shaft length with 21 in. double-sided, double-reciprocating RazorEdge blades for long-lasting sharpness and cutting performance. Enjoy maximum maneuverability, 1-30 starting system, vibration reduction system for increased comfort, and over-molded left and right-handed grips. 21.2cc. 20 in. shaft. 12.3 lbs.

Please note: This product is considered either bulky or otherwise restricted from shipment by air, and will only be shipped ground freight.

- 21.2 cc Professional-Grade , 2-Stroke Engine for Outstanding Performance
- 21 in Double-Sided, Double-Reciprocating RazorEdge Blades for Long-Lasting Sharpness
- 20 in Shaft Length for Easy Maneuverability
- Commercial-Dukty Air Filtration System for Long Engine Life
- Vibration Reduction System for Increased Comfort
- i-30 Starting System for Reduced Effort Starting