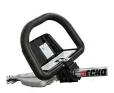

- 21.2 cc Professional-Grade , 2-Stroke Engine for Outstanding Performance
- 21 in Double-Sided, Double-Reciprocating RazorEdge Blades for Long-Lasting Sharpness
- 33 in Shaft Length for Easy Maneuverability and Reach
- Commercial-Dukty Air Filtration System for Long Engine Life
- Vibration Reduction System for Increased Comfort
- i-30 Starting System for Reduced Effort Starting