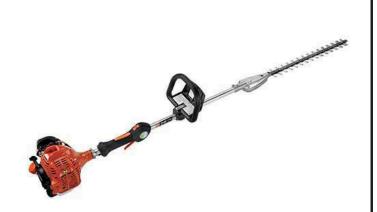

## **Echo SHC-225 Shafted Hedge Trimmer** 33in

ECHO SHC-225 gas hedge trimmer with a 33 in. medium-shaft provides maneuverability and reach with 21 in. double-sided, double-reciprocating RazorEdge blades for long-lasting sharpness and cutting performance. Features 1-30 starting system, 21.2cc professional-grade, 2-stroke engine for performance, vibration reduction system for increased comfort and over-molded left and right-handed grips. 21.2cc. 33 in. shaft. 12.1 lbs. Please note: This product is considered either bulky or otherwise restricted from shipment by air, and will only be shipped ground freight.

- 21.2 cc Professional-Grade , 2-Stroke Engine for Outstanding Performance
- 21 in Double-Sided, Double-Reciprocating RazorEdge Blades for Long-Lasting Sharpness
- 33 in Shaft Length for Easy Maneuverability and Reach
- Commercial-Dukty Air Filtration System for Long Engine Life
- Vibration Reduction System for Increased Comfort
- i-30 Starting System for Reduced Effort Starting