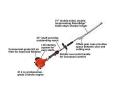

## **Echo SHC-225 Shafted Hedge Trimmer** 33in

ECHO SHC-225 gas hedge trimmer with a 33 in. medium-shaft provides maneuverability and reach with 21 in. double-sided, double-reciprocating RazorEdge blades for long-lasting sharpness and cutting performance. Features 1-30 starting system, 21.2cc professional-grade, 2-stroke engine for performance, vibration reduction system for increased comfort and over-molded left and right-handed grips. 21.2cc. 33 in. shaft. 12.1 lbs. Please note: This product is considered either bulky or otherwise restricted from shipment by air, and will only be shipped ground freight.

- 21.2 cc Professional-Grade , 2-Stroke Engine for Outstanding Performance
- 21 in Double-Sided, Double-Reciprocating RazorEdge Blades for Long-Lasting Sharpness
- 33 in Shaft Length for Easy Maneuverability and Reach
- Commercial-Dukty Air Filtration System for Long Engine Life
- Vibration Reduction System for Increased Comfort
- i-30 Starting System for Reduced Effort Starting

## **Specifications**

Manufacturer Echo Blade Length 21 in

Engine Displacement 21.2 cc (1.3 cu in)

Fuel Capacity 14.2 fl oz Shaft Length 33 in Starting System i-30 Weight (lbs) 12.1 lb

Golfmech Ltd

Hullaghfin Balrath Navan, C15 VOFS 353 87 632 9827