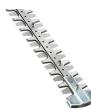

## **Echo SHC-225 Shafted Hedge Trimmer** 33in

ECHO SHC-225 gas hedge trimmer with a 33 in. medium-shaft provides maneuverability and reach with 21 in. double-sided, double-reciprocating RazorEdge blades for long-lasting sharpness and cutting performance. Features 1-30 starting system, 21.2cc professional-grade, 2-stroke engine for performance, vibration reduction system for increased comfort and over-molded left and right-handed grips. 21.2cc. 33 in. shaft. 12.1 lbs. Please note: This product is considered either bulky or otherwise restricted from shipment by air, and will only be shipped ground freight.

- 21.2 cc Professional-Grade , 2-Stroke Engine for Outstanding Performance
- 21 in Double-Sided, Double-Reciprocating RazorEdge Blades for Long-Lasting Sharpness
- 33 in Shaft Length for Easy Maneuverability and Reach
- Commercial-Dukty Air Filtration System for Long Engine Life
- Vibration Reduction System for Increased Comfort
- i-30 Starting System for Reduced Effort Starting