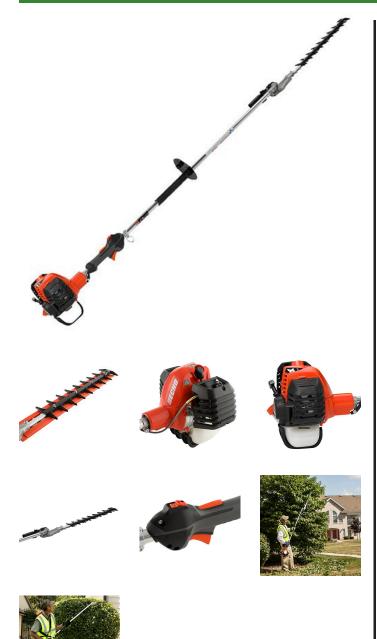

# Echo HCA2620 Articulating Hedge Trimmer - 25.4CC -- 59in Shaft

RECHCA2620

#### **Details**

The Echo HCA-2620 Articulating Hedge Trimmer is the safe and easy way to trim and sculpt tall hedges. Features a professional grade 25.4cc, 2 stroke power boost engine with 4.6:1 gear reduction for high torque, an extra-long 59 in. shaft, a 135 degree articulating shaft with 15 degree increments, 21 in. double-reciprocating, double-sided RazorEdge blades with three sharpened edges on each tooth for a superb clean cut, making tops of hedges and behind hedges in tight spaces beautiful. The i-30 starting system reduces operator's effort by 30%. Large 20.6 oz fuel capacity, two stage air filtration system and tool-less access for in-field service. Vibration reducing engine mounts. Blade folds flat for easy storage. 25.4cc, 21 in. blade. 59in Shaft. Articulating.

Please note: This product is considered either bulky or otherwise restricted from shipment by air, and will only be shipped ground freight.

- 25.4cc Professional-Grade Two-Stroke Engine
- 51 in. Shaft with 7 in. Angle for Long Reach of Tall Hedges
- Offset Articulating Gear Case for Easy Cutting of Tops of Hedges or Hard-to-Reach Areas
- 21 in. Double-Sided, Double-Reciprocating RazorEdge Blades
- Head Articulates 135 degrees at 15 Degree Increments
- 4.6:1 Gear Reduction Provides High Torque for Superior Cutting Performance
- Easy Start-Ability Especially for Re-Starts in Hot, Dusty Climates
- Tool-less Access for Easy In-field Servicing
- Large 20.6 fl. oz. Fuel tank
- RazorEdge Blades Sharpened on 3 Cutting Sides Per Tooth
- Cushioned Front Handle for Operator Comfort

#### **Specifications**

Manufacturer Echo Blade Length 21 in Carburetor Rotary

Engine Displacement 25.4 cc (1.6 cu in)

Fuel Capacity 20.6 fl oz Shaft Length 59 in Starting System Standard Weight (lbs) 14.3 lb