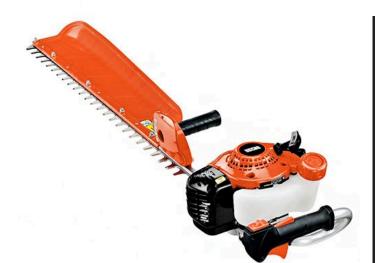

## Echo HCS-3810 Hedge Trimmer 38in 21.2CC Single Sided RECHCS3810

## **Details**

The Echo HCS-3810 single-sided hedge trimmer with 38 in blades, has a full-length debris shield to help sweep away the hedge clippings. Well maintained hedges, bushes and shrubs keep outdoor living spaces looking their best while enhancing their natural beauty. This lightweight hedge trimmer gives you an advanced cut with a 21.2cc engine and exclusive Razor Edge blades with 3-sided teeth for longer cutting performance. Rubber front and rear grip provides comfort and reduced vibration for the operator. 21.2cc. 38 in. Blades. 10.8 lbs.

Please note: This product is considered either bulky or otherwise restricted from shipment by air, and will only be shipped ground freight.

- Full-length debris shield for reduced cleanup time
- 38 in. RazorEdge Blades with 3-Sided Teeth
- Rubber Front and Rear Grip for Comfort and Reduced Vibration
- Vibration Reducing Features for Operator Comfort
- i-30 Starter
- Forward Facing Exhaust to Protect Bushes and Shrubs
- 21.2cc Professional Grade 2 Stroke Gas Engine
- Lightweight 10.2 lbs.

## **Specifications**

Manufacturer Echo Blade Length 38 in Carburetor Rotary

Engine Displacement 21.2 cc (1.3 cu in)

Fuel Capacity 12.5 fl oz Starting System i-30 Weight (lbs) 10.8 lb

**Golfmech Ltd** Hullaghfin Balrath Navan, C15 VOFS 353 87 632 9827