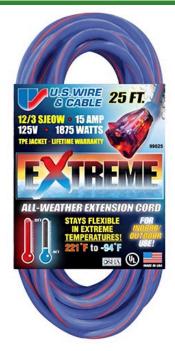

## 25', 12/3 Sjeow, 1875 Watts, Extreme Extension Cord, Lighted End, Blue RE99025

## Details

The EXTREME 300V All Weather Extension Cord is constructed of 100% TPE compound providing maximum flexibility, abrasion and oil resistance. Power indicator light shows when power is on. The cords are lightweight and tangle-free. Wire cord sets are double insulated with solid molded plugs. Cords will not mar floors or walls and resistant to abrasion and deterioration from moisture and sunlight. Temperature rating of +221 F to -94 F (+105a to -70 C).