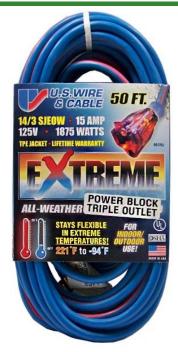

## 50', 14/3 Sjeow, 1875 Watts, Extreme Extension Cord, Lighted End, Blue RE98050

## **Details**

The EXTREME 300V All Weather Extension Cord is constructed of 100% TPE compound providing maximum flexibility, abrasion and oil resistance. Power indicator light shows when power is on. The cords are lightweight and tangle-free. Wire cord sets are double insulated with solid molded plugs. Cords will not mar floors or walls and resistant to abrasion and deterioration from moisture and sunlight. Temperature rating of +221 F to -94 F (+105a to -70 C).