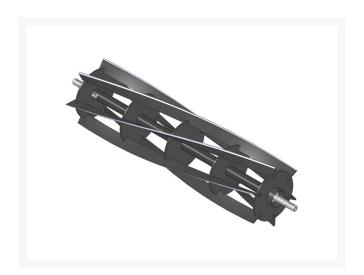

# Reel - 6 Blade RE838-6

#### **Details**

R&R Reel blades are expertly crafted from premium high carbon-boron alloy steel, heat-treated to perfectly complement both R&R and OEM bedknives. Each reel undergoes precision cylindrical grinding on bearing surfaces, followed by relief grinding for optimal performance. Advanced computer balancing ensures extended reel and bearing life. Backed by our lifetime guarantee against defects in materials and craftsmanship under normal use, R&R Reels deliver unmatched durability and cutting precision you can trust.

- Premium Construction: Made from high carbon-boron alloy steel and heat-treated to match R&R and OEM bedknives for superior performance.
- Precision Engineering: Cylindrically and relief ground, then computer balanced to maximize reel and bearing life.
- Lifetime Guarantee: Backed by a lifetime warranty against material and workmanship defects under normal use.